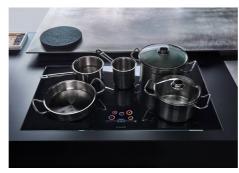

## **Cooker hob Infinito**

Induction Hobs Code: 7300 001

#### **DETAILS**

| Coloring               | Black                                                      |
|------------------------|------------------------------------------------------------|
| Edge/Installation Type | Bevelled Edge - for flush-mount or over-mount installation |
| Material               | Ceramic glass                                              |
| Special features       | 8 Languages                                                |
| Supply                 | 230 - 380 V (50/60 Hz)                                     |
| Dimensions             | 920 x 520 mm                                               |
| Heating element        | Free zones - up to 6 pans                                  |
| Built-in hole          | View technical data sheet                                  |
| Width                  | 92 cm                                                      |
|                        |                                                            |

### **GALLERY**