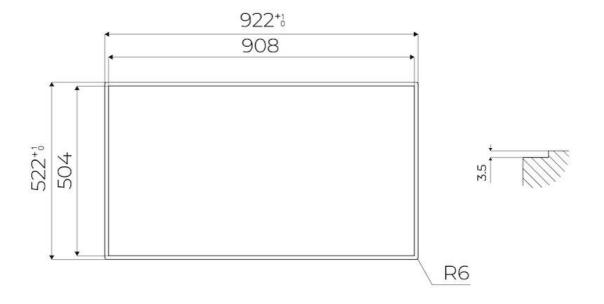

|
| Safety                     | All electric cooker hobs feature the most modern and sophisticated safety protections: Centralised power-off function; Child-proof safety lock; Residual heat warning lights. Induction models feature the following functions: Safety System that turn off the hob in the absence of the pot; Overflow detector that automatically turns off the plate in case of liquid overflow; Automatic deactivation to prevent accidents caused by forgetfulness.                  |

### **TECHNICAL DATA**



# Foster ==



FTS - cut out

FT - cut out





### **GALLERY**











### **OPTIONAL ACCESSORIES**



Induction PRO - Grill pan 8212 000



Induction Pro - Wok pan with flat bottom PRO 8211 000