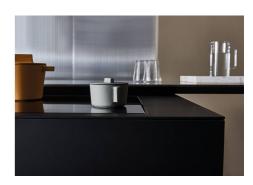

|
| Safety                     | All electric cooker hobs feature the most modern and sophisticated safety protections: Centralised power-off function; Child-proof safety lock; Residual heat warning lights. Induction models feature the following functions: Safety System that turn off the hob in the absence of the pot; Overflow detector that automatically turns off the plate in case of liquid overflow; Automatic deactivation to prevent accidents caused by forgetfulness.                  |

### **TECHNICAL DATA**



# Foster ==



FTS - cut out

FT - cut out





### **GALLERY**











### **OPTIONAL ACCESSORIES**



Induction PRO - Grill pan 8212 000



Induction Pro - Wok pan with flat bottom PRO 8211 000