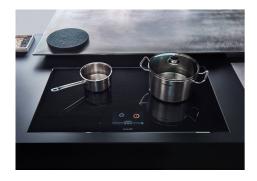

|
| Safety                     | All electric cooker hobs feature the most modern and sophisticated safety protections: Centralised power-off function; Child-proof safety lock; Residual heat warning lights. Induction models feature the following functions: Safety System that turn off the hob in the absence of the pot; Overflow detector that automatically turns off the plate in case of liquid overflow; Automatic deactivation to prevent accidents caused by forgetfulness.                  |

### **TECHNICAL DATA**



# Foster ==



FTS - cut out

FT - cut out





### **GALLERY**











### **OPTIONAL ACCESSORIES**



Induction PRO - Grill pan 8212 000



Induction Pro - Wok pan with flat bottom PRO 8211 000