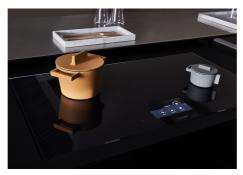

|
| Safety                     | All electric cooker hobs feature the most modern and sophisticated safety protections: Centralised power-off function; Child-proof safety lock; Residual heat warning lights. Induction models feature the following functions: Safety System that turn off the hob in the absence of the pot; Overflow detector that automatically turns off the plate in case of liquid overflow; Automatic deactivation to prevent accidents caused by forgetfulness.                  |

### **TECHNICAL DATA**



# Foster ==



FTS - cut out

FT - cut out





### **GALLERY**











### **OPTIONAL ACCESSORIES**



Induction PRO - Grill pan 8212 000



Induction Pro - Wok pan with flat bottom PRO 8211 000