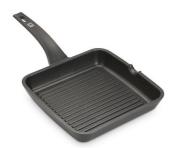

### **OPTIONAL ACCESSORIES**

Induction PRO - Grill pan 8212 000

Induction Pro - Wok pan with flat bottom PRO 8211 000