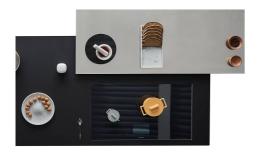

|
| Safety                     | All electric cooker hobs feature the most modern and sophisticated safety protections: Centralised power-off function; Child-proof safety lock; Residual heat warning lights. Induction models feature the following functions: Safety System that turn off the hob in the absence of the pot; Overflow detector that automatically turns off the plate in case of liquid overflow; Automatic deactivation to prevent accidents caused by forgetfulness.                  |

### **TECHNICAL DATA**



# Foster ==



FTS - cut out

FT - cut out





### **GALLERY**











### **OPTIONAL ACCESSORIES**



Induction PRO - Grill pan 8212 000



Induction Pro - Wok pan with flat bottom PRO 8211 000