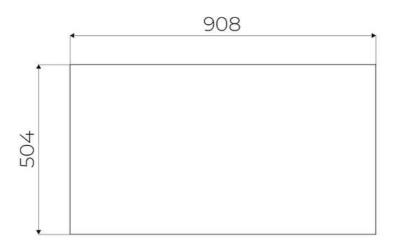

|
| Safety                     | All electric cooker hobs feature the most modern and sophisticated safety protections: Centralised power-off function; Child-proof safety lock; Residual heat warning lights. Induction models feature the following functions: Safety System that turn off the hob in the absence of the pot; Overflow detector that automatically turns off the plate in case of liquid overflow; Automatic deactivation to prevent accidents caused by forgetfulness.                  |

### **TECHNICAL DATA**



# Foster ==



FTS - cut out

FT - cut out





### **GALLERY**











### **OPTIONAL ACCESSORIES**



Induction PRO - Grill pan 8212 000



Induction Pro - Wok pan with flat bottom PRO 8211 000