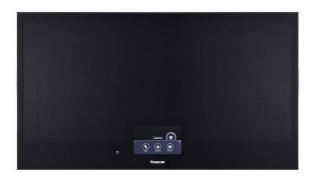

## **Cooker hob Infinito**

Induction Hobs Code: 7300 001

#### **DETAILS**

| Coloring               | Black                                                      |
|------------------------|------------------------------------------------------------|
| Edge/Installation Type | Bevelled Edge - for flush-mount or over-mount installation |
| Material               | Ceramic glass                                              |
| Special features       | 8 Languages                                                |
| Supply                 | 230 - 380 V (50/60 Hz)                                     |
| Dimensions             | 920 x 520 mm                                               |
| Heating element        | Free zones - up to 6 pans                                  |
| Built-in hole          | View technical data sheet                                  |
| Width                  | 92 cm                                                      |
|                        |                                                            |

### **GALLERY**