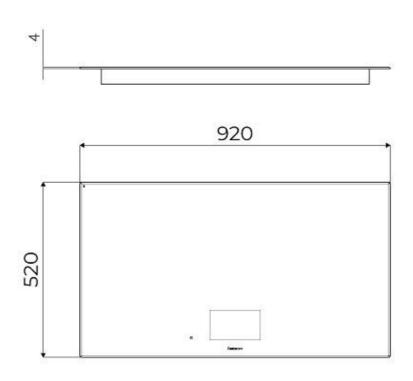

#### **DETAILS**

| Coloring               | Black                                                      |
|------------------------|------------------------------------------------------------|
| Edge/Installation Type | Bevelled Edge - for flush-mount or over-mount installation |
| Material               | Ceramic glass                                              |
| Special features       | 8 Languages                                                |
| Supply                 | 230 - 380 V (50/60 Hz)                                     |
| Dimensions             | 920 x 520 mm                                               |
| Heating element        | Free zones - up to 6 pans                                  |
| Built-in hole          | View technical data sheet                                  |
| Width                  | 92 cm                                                      |
|                        |                                                            |

### **TECHNICAL DATA**